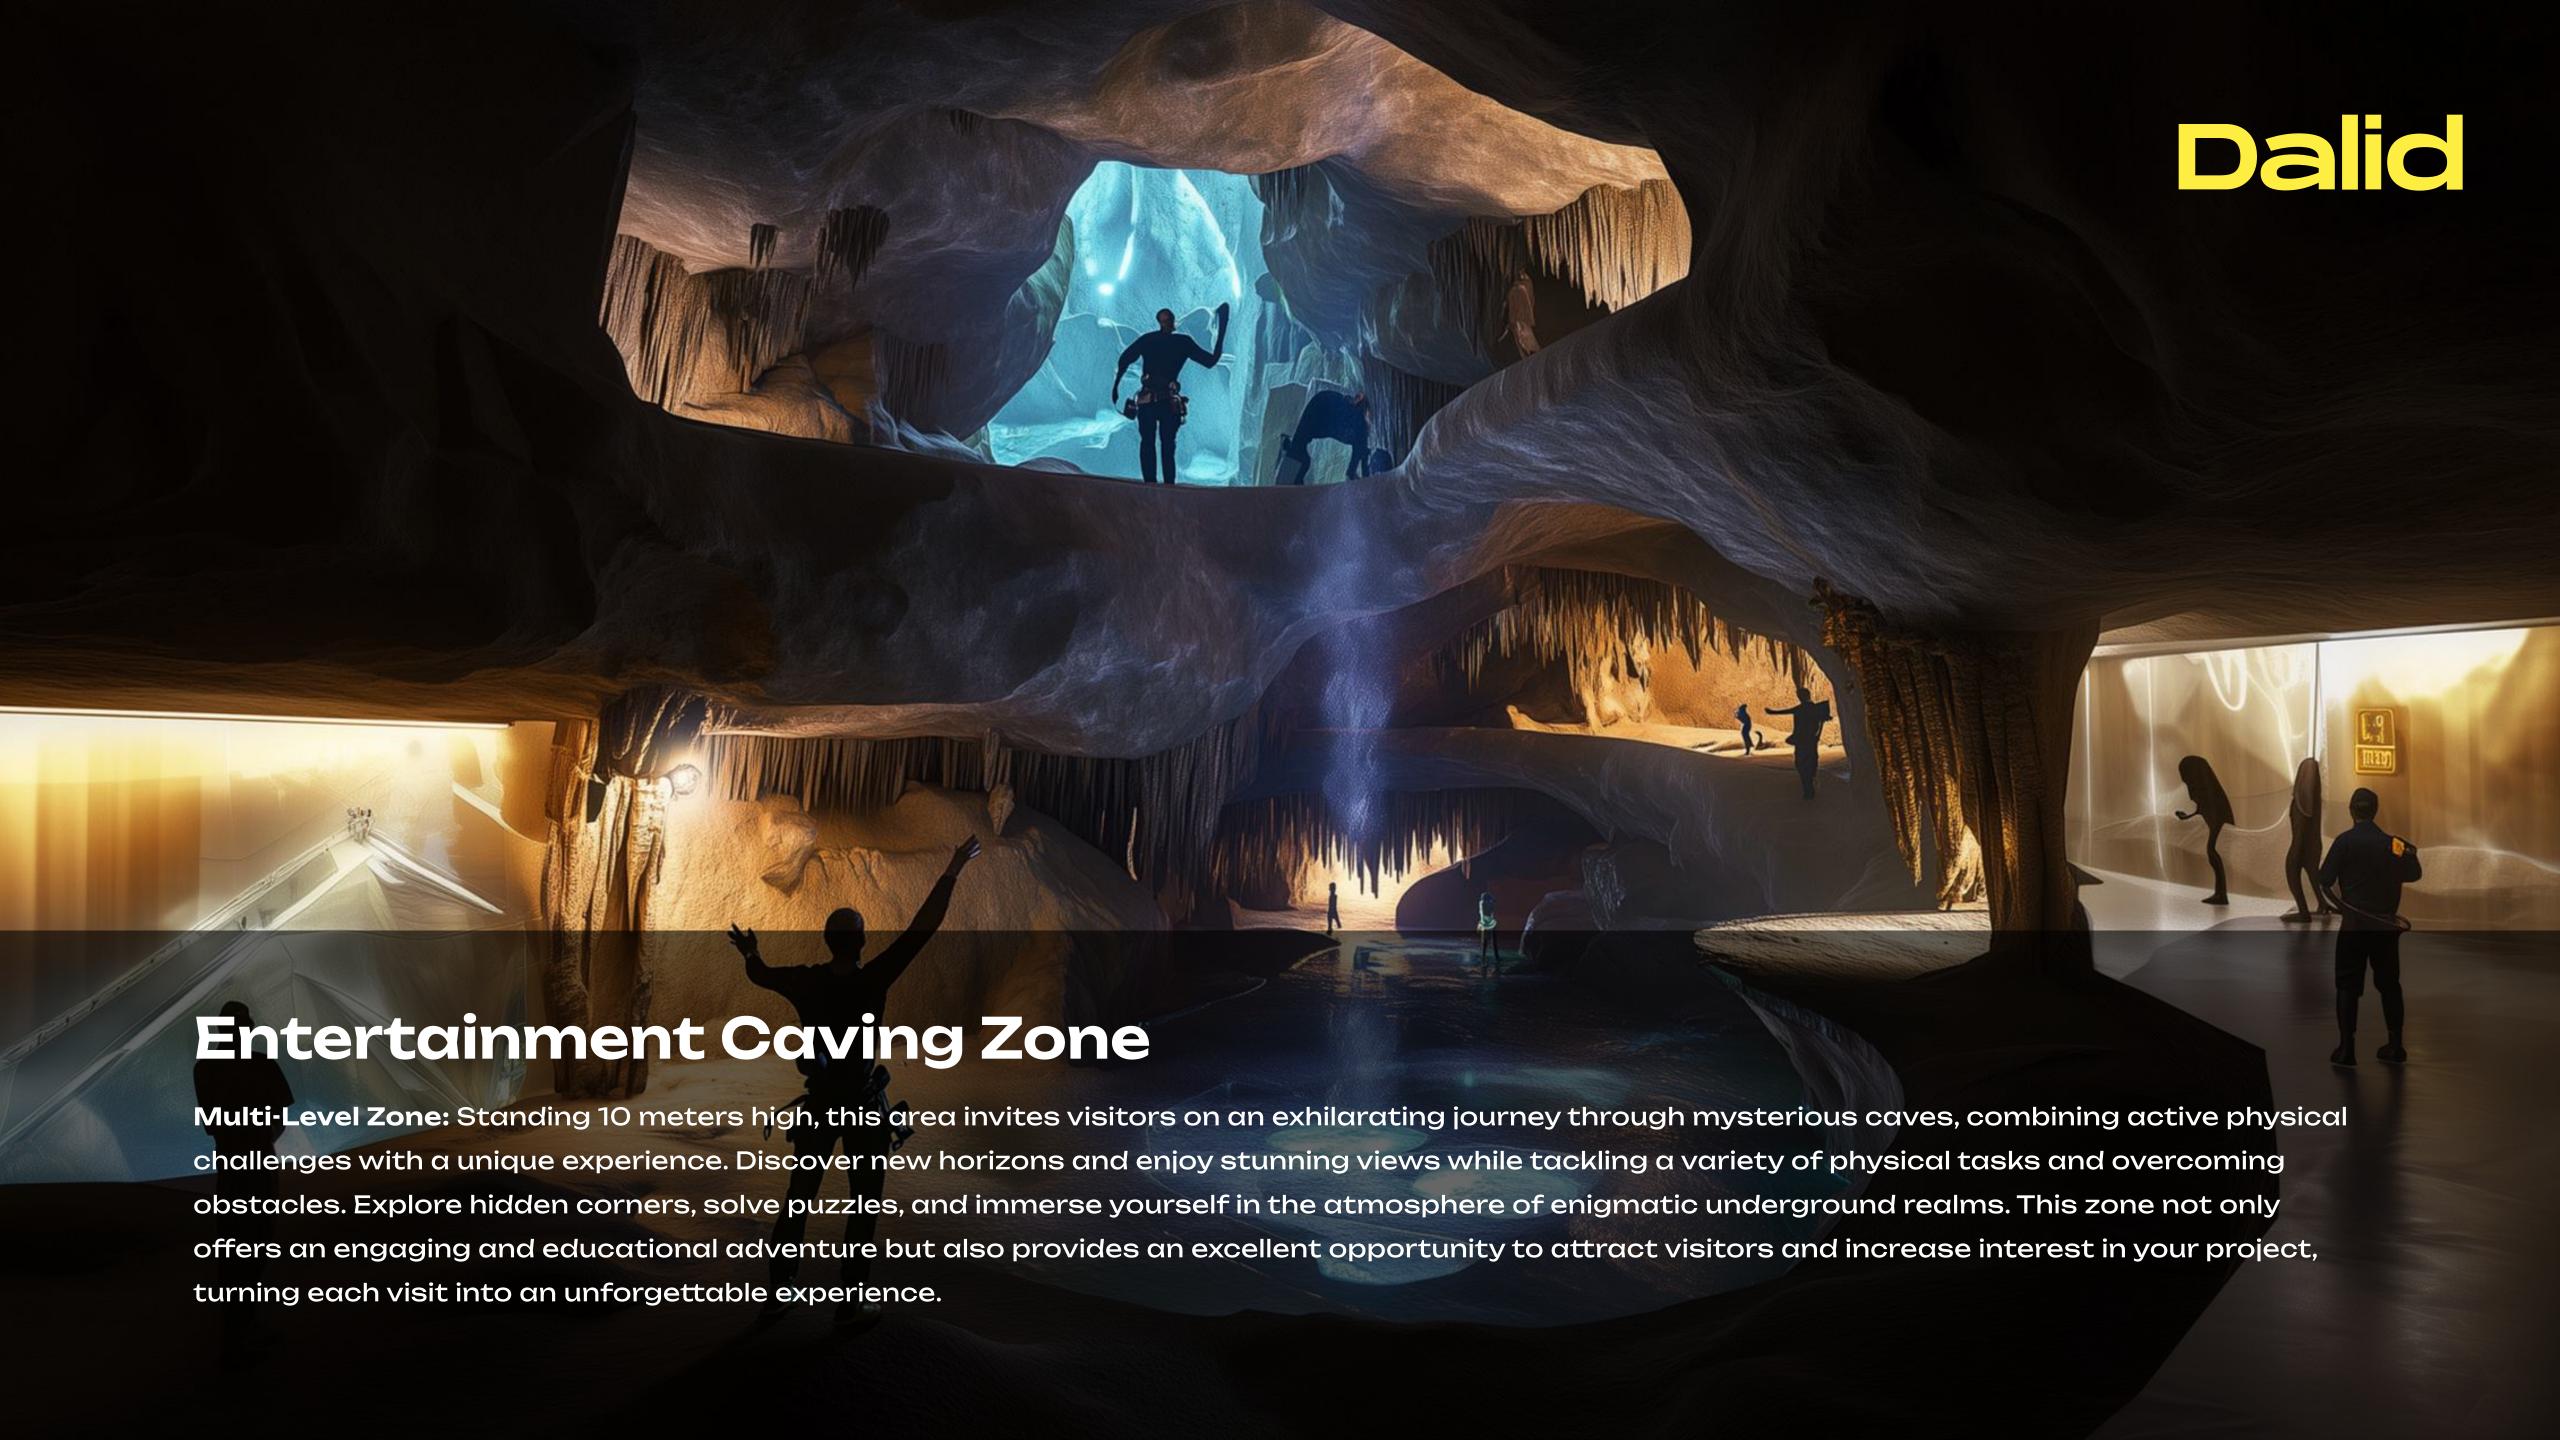

Atmospheric Relaxation Zone: An ice-and-fire bar offering unusual drinks and a unique ambiance.

Entertainment Caving: Artificially created caves for one-of-a-kind adventures.

Santa Zone: A festive area with vibrant decorations and activities, perfect for family photos.