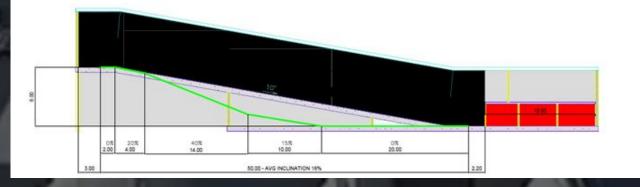

**Seasonal adaptability:** The slope adapts to seasonal conditions, offering natural snow in winter at temperatures of -1°C and advanced artificial surfaces during off-season with comfortable temperatures ranging from +15°C to +18°C. Thanks to the covered facility, the park operates in all weather conditions 360 days a year.

### Why Invest:

**Cutting-edge Innovations:** Our project offers unique attractions and themed areas that set new standards in the industry.

Tubing Slope: A variety of tracks and extreme attractions.

Arctic Interactive Zone: Immerse yourself in the Arctic atmosphere with multimedia and educational elements.