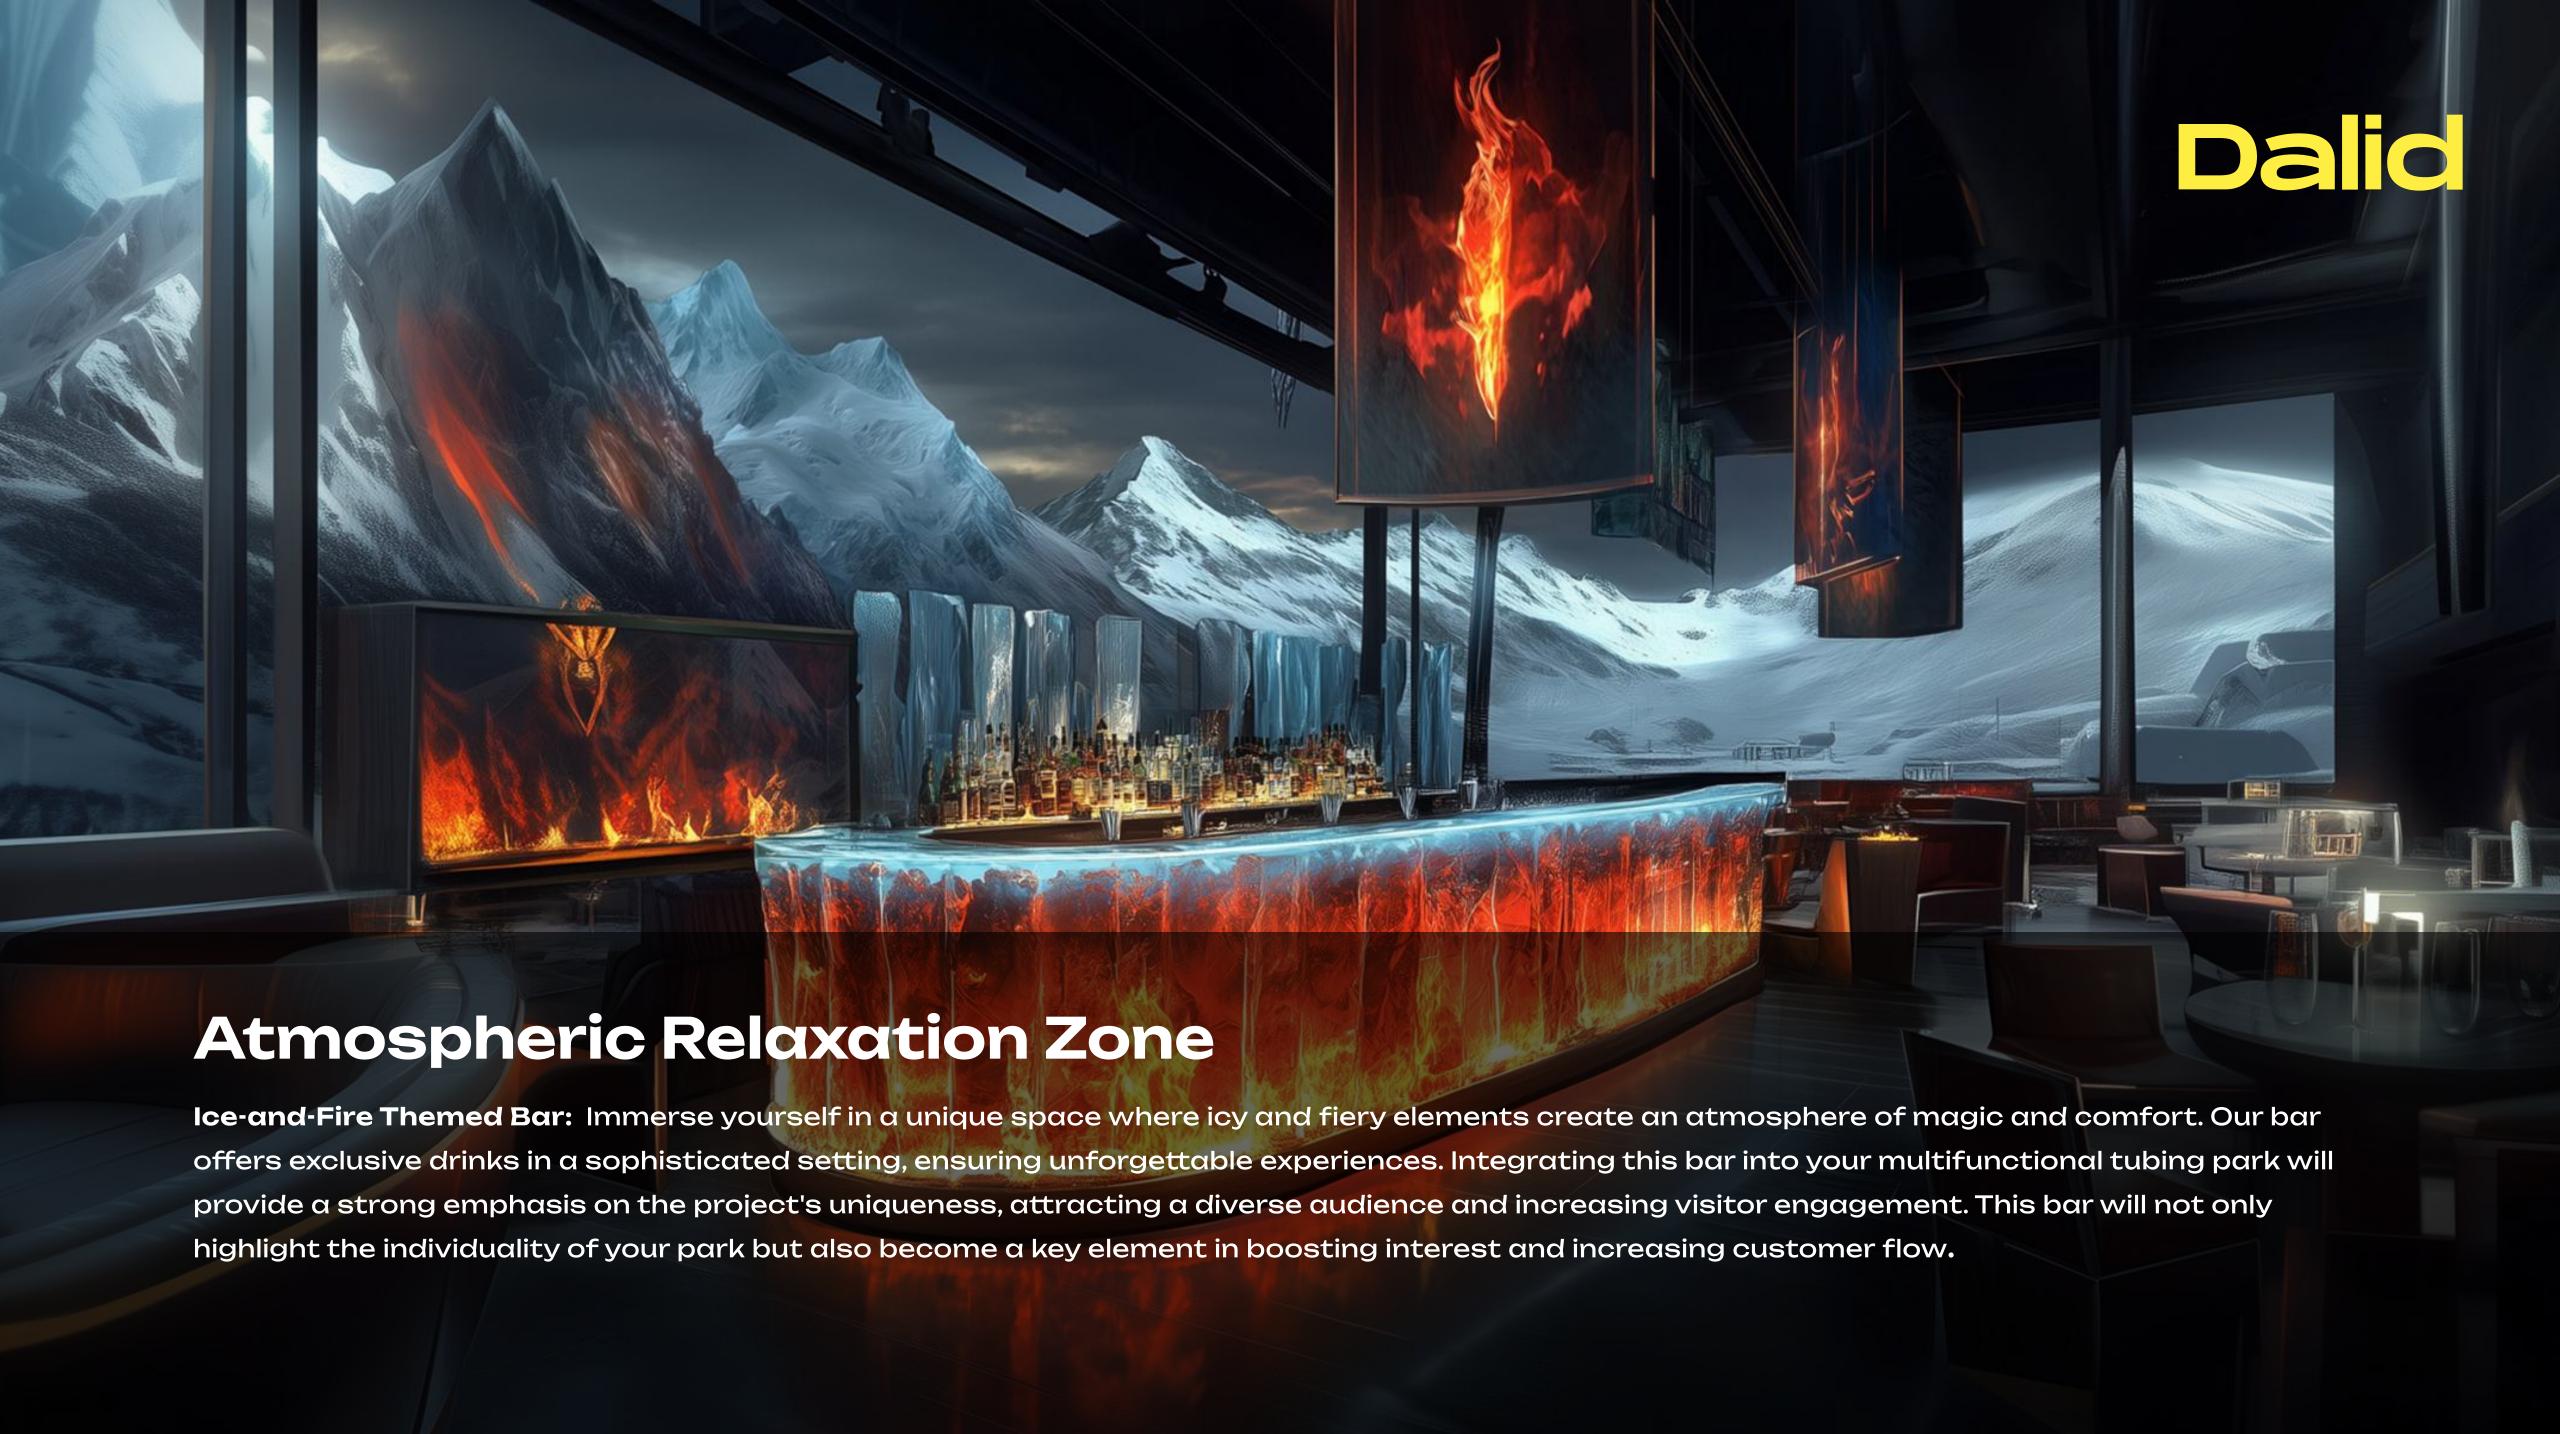

Atmospheric Relaxation Zone: An ice-and-fire bar offering unusual drinks and a unique ambiance.

Entertainment Caving: Artificially created caves for one-of-a-kind adventures.

Santa Zone: A festive area with vibrant decorations and activities, perfect for family photos.