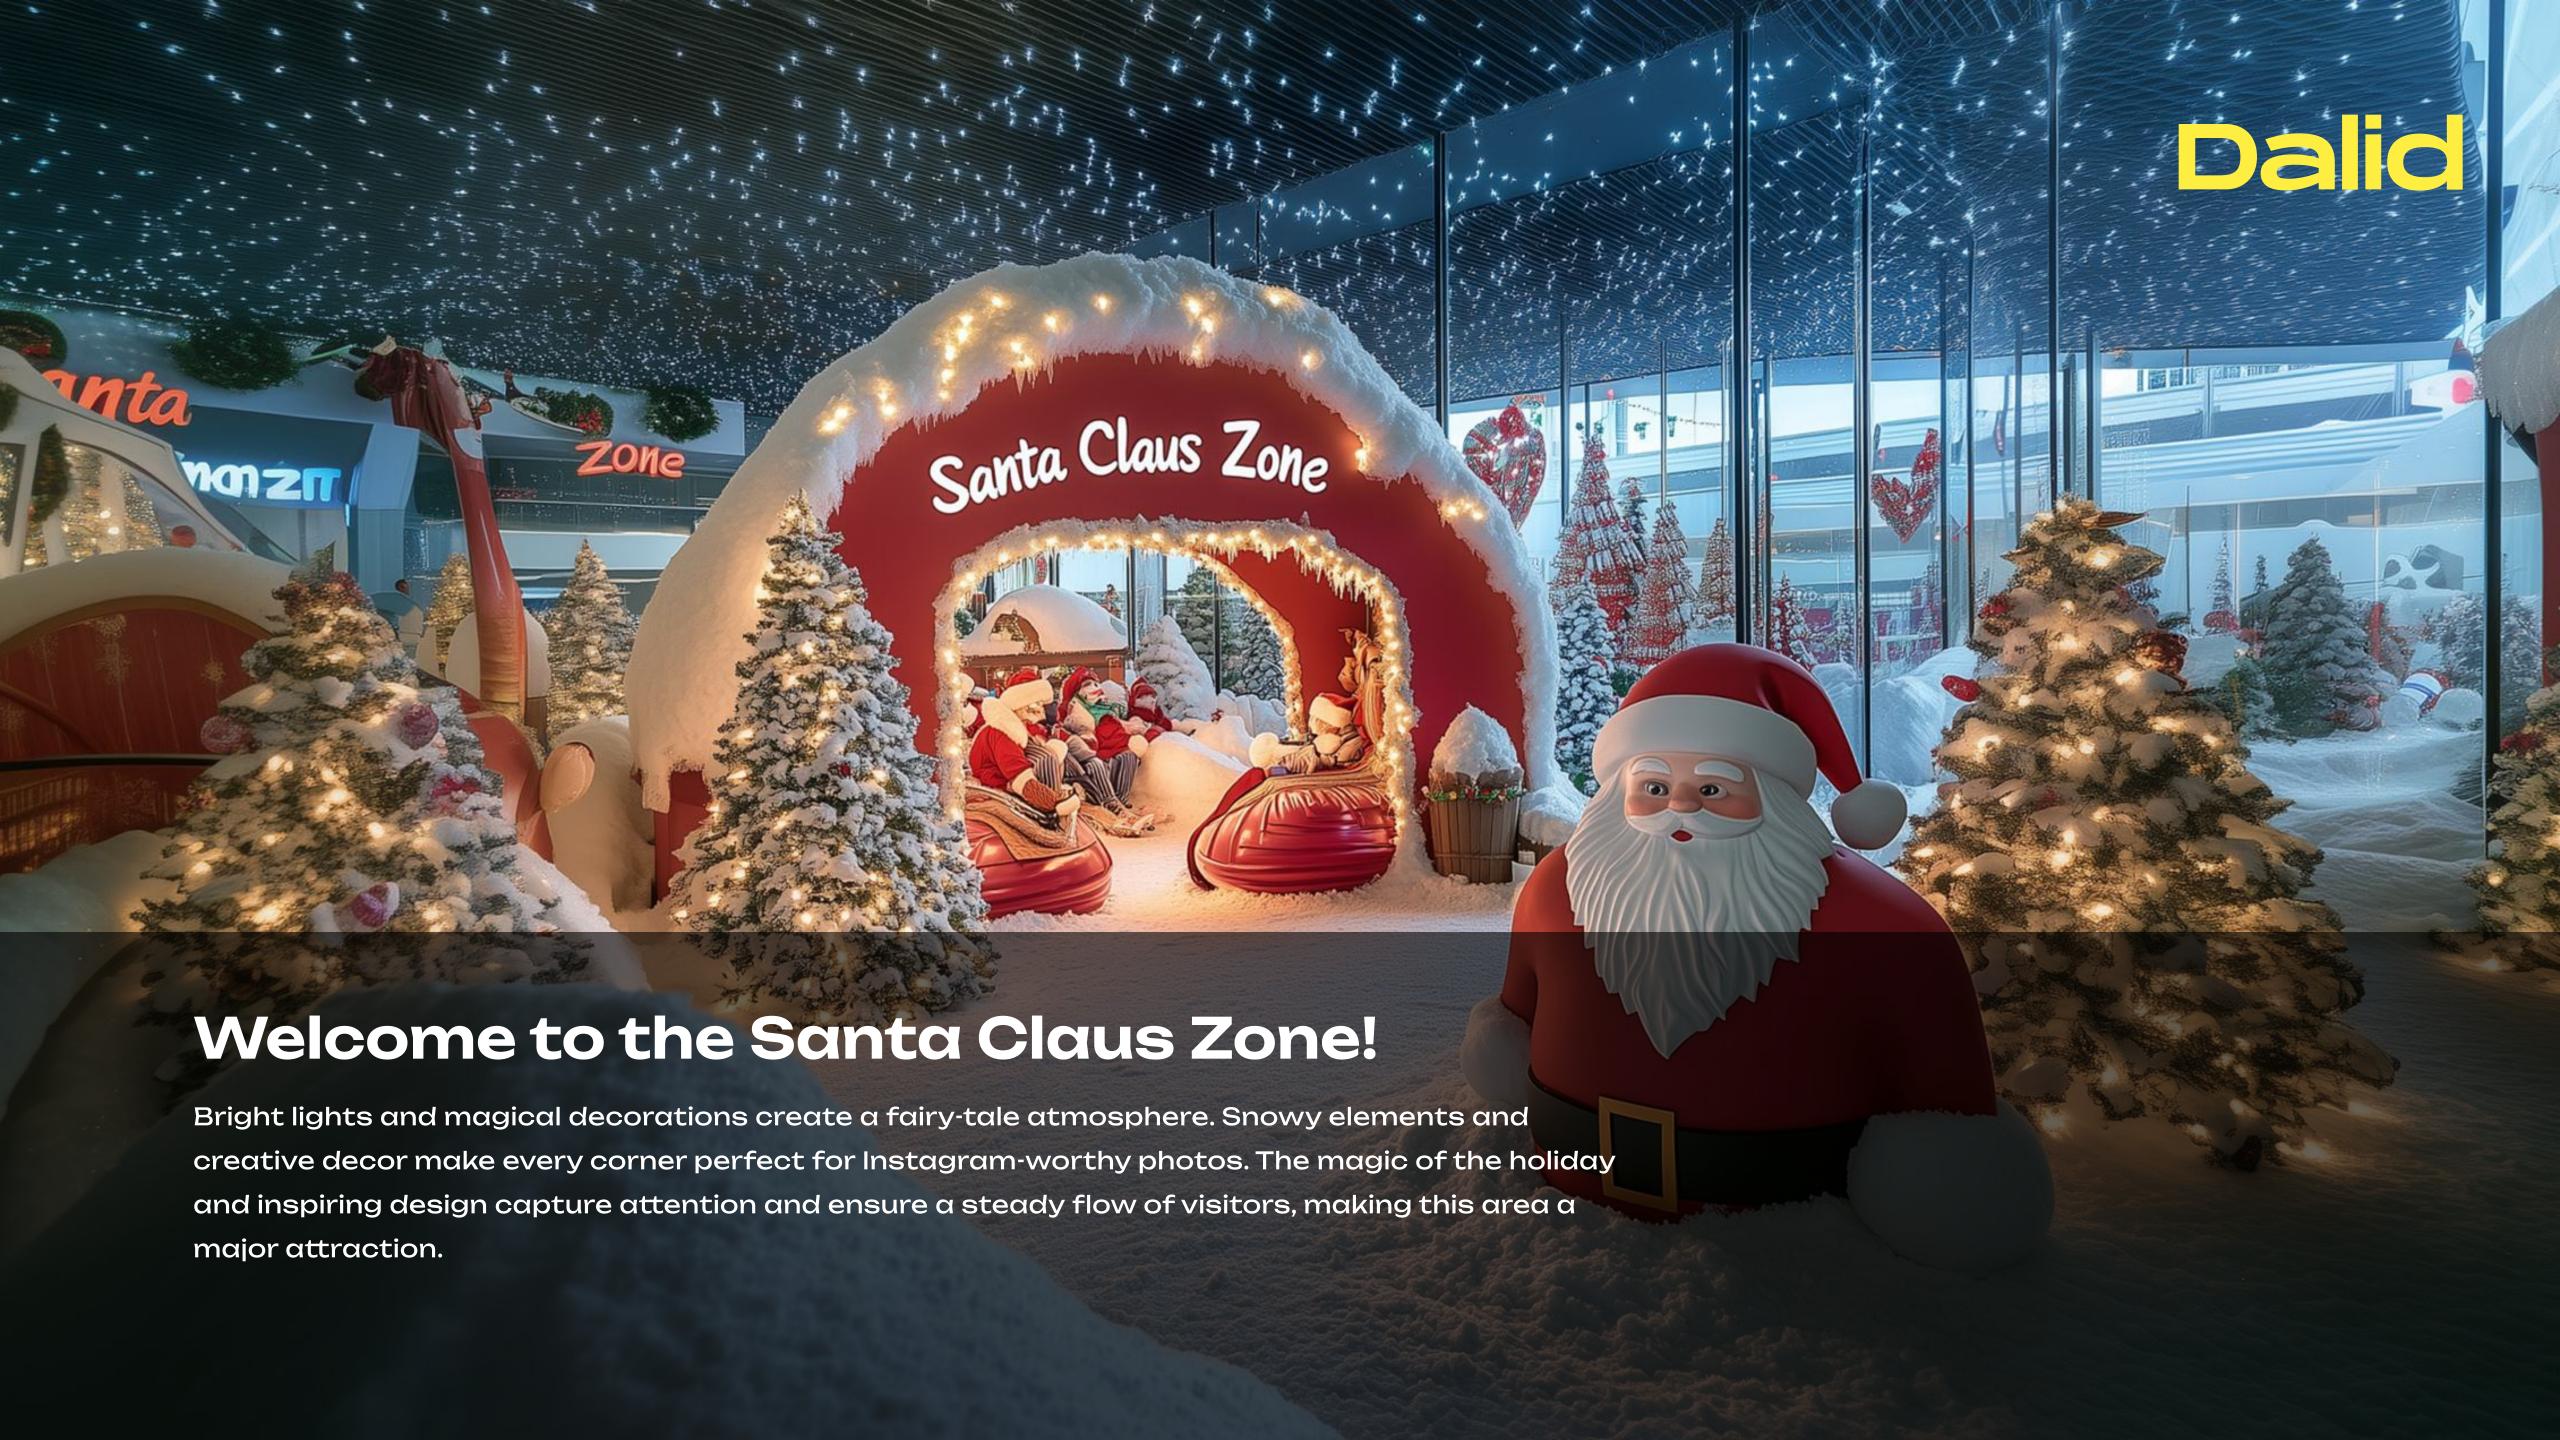

Atmospheric Relaxation Zone: An ice-and-fire bar offering unusual drinks and a unique ambiance.

Entertainment Caving: Artificially created caves for one-of-a-kind adventures.

Santa Zone: A festive area with vibrant decorations and activities, perfect for family photos.