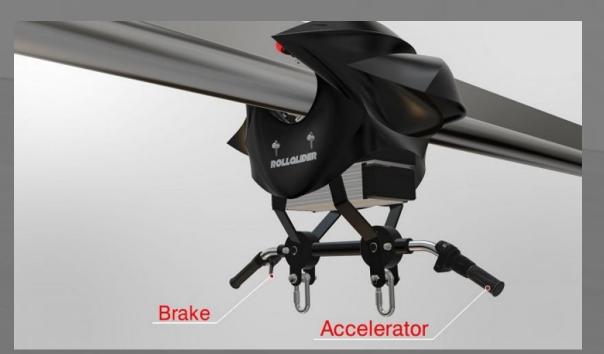

Suspended Rollglider Rides: Adjustable speed and unique sensations with dynamic drops and ascents.

Multi-functional zones ensure a constant flow of visitors and high commercial potential. Our project caters to a wide audience—from families and tourists to adventure enthusiasts and school groups—guaranteeing steady demand and attractiveness for investors.

More information: <a href="https://www.neveplast.it/">https://www.neveplast.it/</a>

https://www.neveplast.it/neveplast-tubby-in-the-guinness-world-records/

https://www.youtube.com/watch?v=hnbu8spOHps

Suspended roller coaster ROLLGLIDER with battery-powered propulsion installed around the 1000 m<sup>2</sup> ceiling area will provide unforgettable sensations of freedom and adrenaline. With the ability to individually adjust the speed, everyone can customize their unique journey, soaring over the slope and immersing themselves in an adventurous atmosphere!