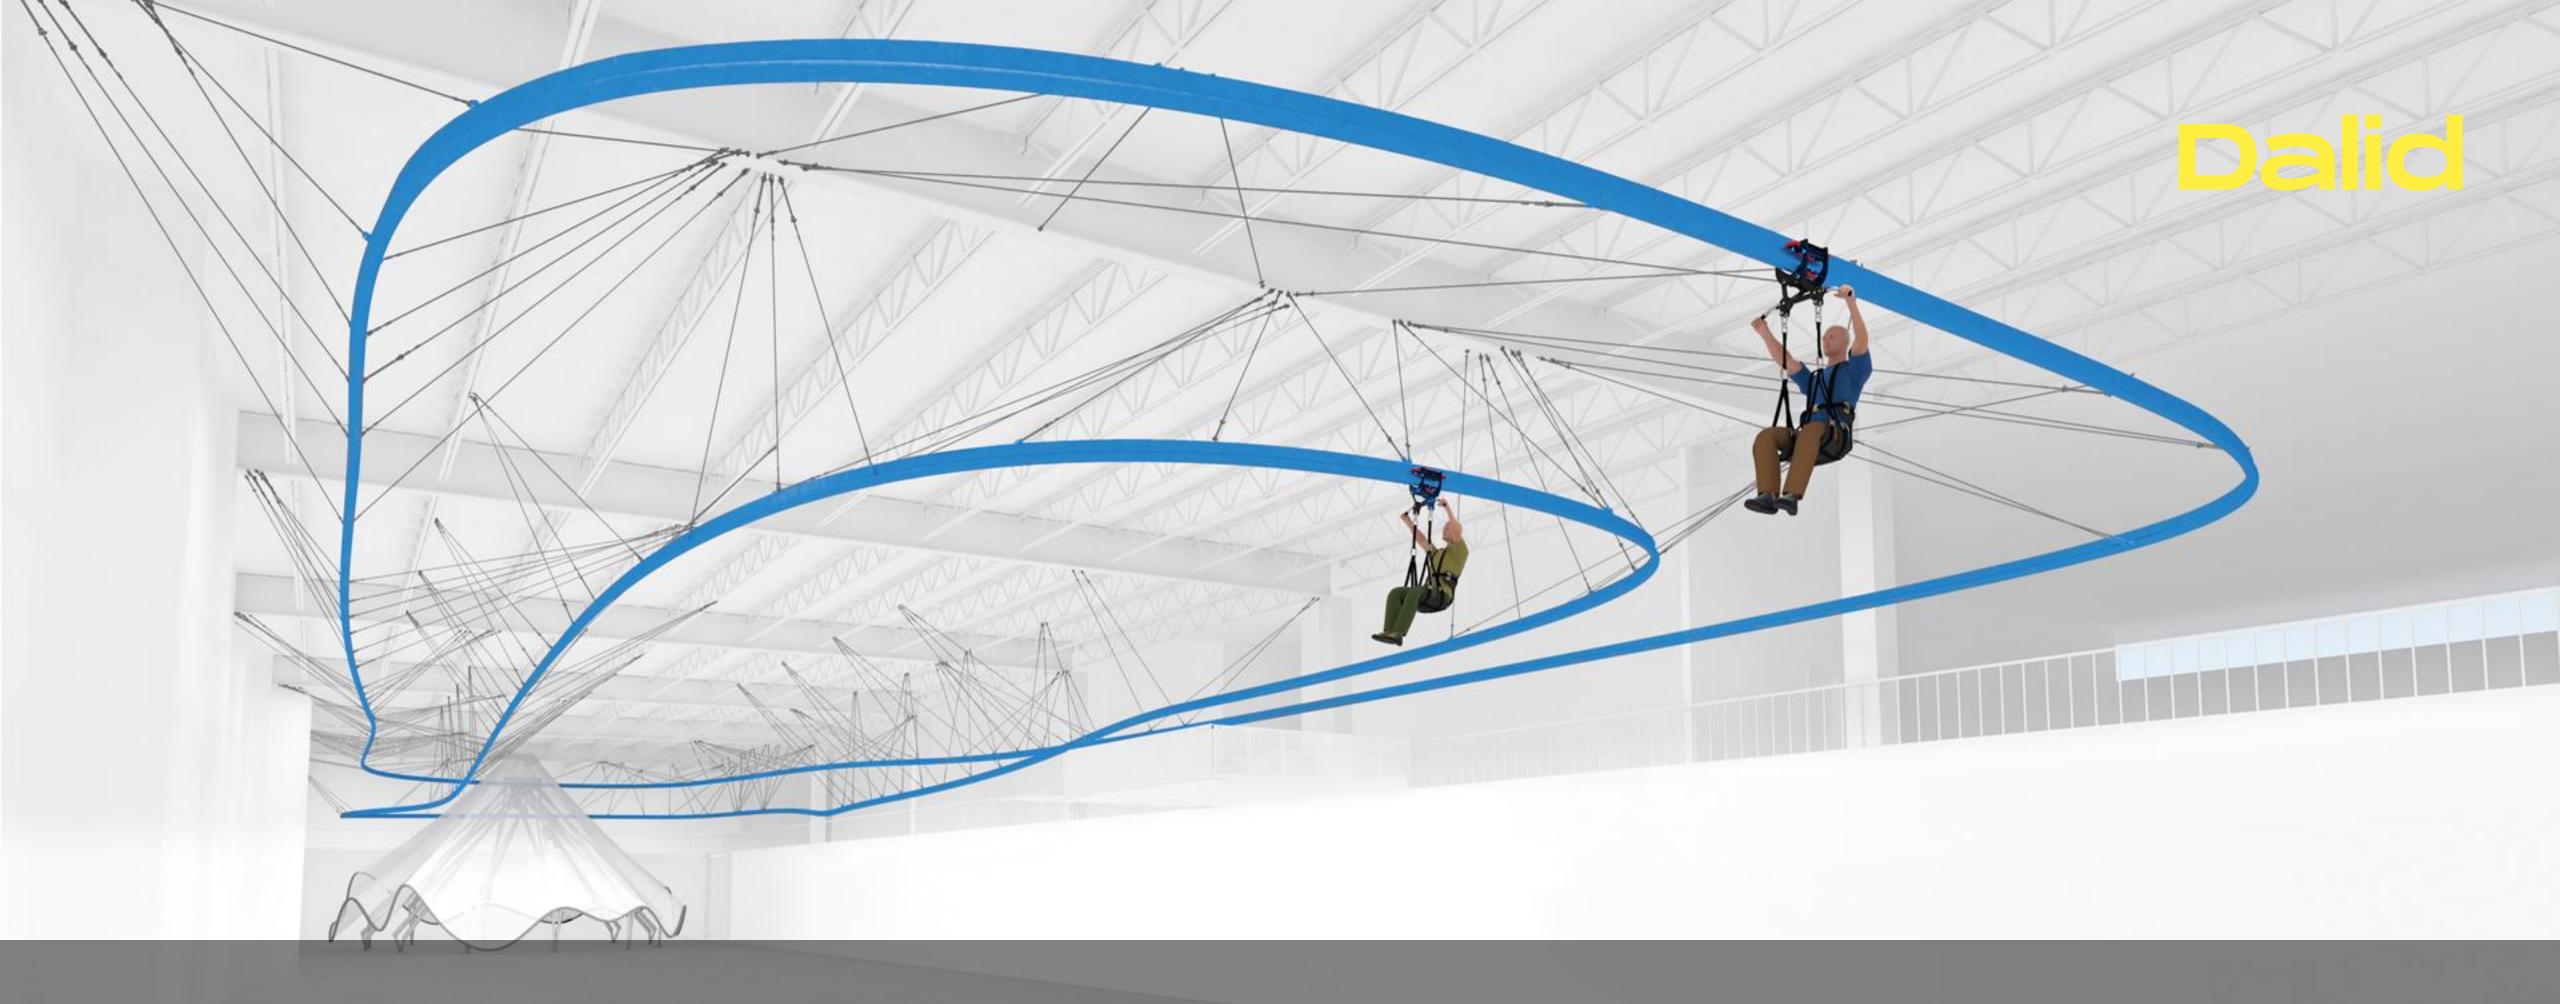

Suspended Rollglider Rides: Adjustable speed and unique sensations with dynamic drops and ascents.

Multi-functional zones ensure a constant flow of visitors and high commercial potential. Our project caters to a wide audience—from families and tourists to adventure enthusiasts and school groups—guaranteeing steady demand and attractiveness for investors.

More information: <a href="https://www.neveplast.it/">https://www.neveplast.it/</a>

https://www.neveplast.it/neveplast-tubby-in-the-guinness-world-records/

https://www.youtube.com/watch?v=hnbu8spOHps

Suspended roller coaster ROLLGLIDER with battery-powered propulsion installed around the 1000 m<sup>2</sup> ceiling area will provide unforgettable sensations of freedom and adrenaline. With the ability to individually adjust the speed, everyone can customize their unique journey, soaring over the slope and immersing themselves in an adventurous atmosphere!